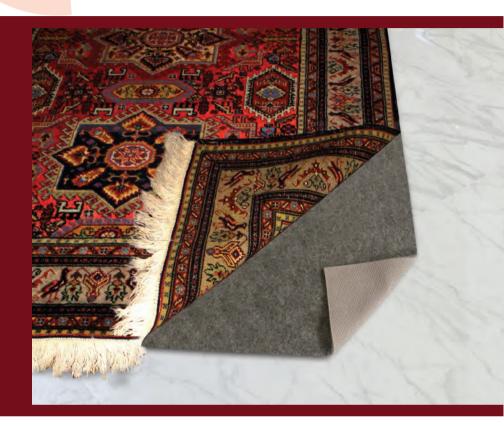

## Double Cushioned Rug Pad

Added cushion and solid design provides additional floor coverage over waffle style padding ideal for keeping floors protected from furniture and rough rug backings. Recommended: Double cushioned rug pad works with all types of rugs on hard surface flooring. It works particularly well with flat - woven rugs. Felt surface will fasten itself to the underbody of your rugs, while a non-slip rubber backing will anchor your rug to the floor.

- High performance rubber won't break apart or wear with time
- Solid design protects floors from scratching & dye transferring
- Allows rugs to lay flush with floors ideal if rug thickness or door clearance is an issue
- Rubber non-slip backing is 100% safe for all floors will not stain or mark floor
- Helps protect floors and prevent transfer of dyes from area rugs
- Environmentally friendly uses 100% recycled felt
- Resists moisture, mildew, mould and moth
- Felt surface layer adds comfort, insulation, and floor protection helps soften rugs and adds floor protection
- No odours or of- gassing hypoallergenic
- Dense recycled fibre core offers soundproofing and acoustical benefits